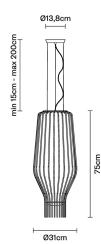

# **:** Fabbian

## SAYA **F47A1900**

Gio Minelli & Marco Fossati



**Description** Pendant lamp with transparent blown glass diffuser with chrome-plated metal structure.

Socket

1xE27



#### Dimensions



Material Glass - Metal

#### Available diffuser colours

- Transparent
  - Other colours available

### Available structure colours

- Chrome
- Other colours available

#### In the same family



Bulb

Not included accessories

Light source and alternative bulbs

Weight Lamp Net: 0 kg

**Packaging** Gross weight: 0 kg Volume: 0 m<sup>3</sup> Number of boxes: 2

Specs

**Voltage** 220-240V

cod. A10231C01

E27 1x22W - LED Max Watt. 150W

Fabbian s.r.l. | via Santa Brigida 50, 31023 Castelminio di Resana (TV) Italy | tel. +39 0423 4848 | fax +39 0423 484395 | www.fabbian.com | info@fabbian.com

Pictures, descriptions, dimensions and technical data have to be considered as purely indicative. While maintaining the basic characteristics of the product, the manufacturer reserves the right to m