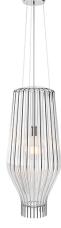

## SAYA **F47A1900**

Gio Minelli & Marco Fossati

**Description** Pendant lamp with transparent blown glass diffuser with chrome-plated metal structure.

Socket

1xE27

#### Available diffuser colours

- Transparent
  - Other colours available

### Available structure colours

- Chrome
- Other colours available