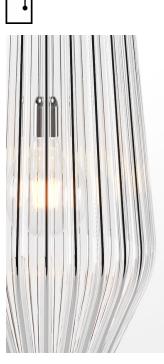

## SAYA **F47A1900**

Gio Minelli & Marco Fossati

**Description** Pendant lamp with transparent blown glass diffuser with chrome-plated metal structure.

Socket

1xE27